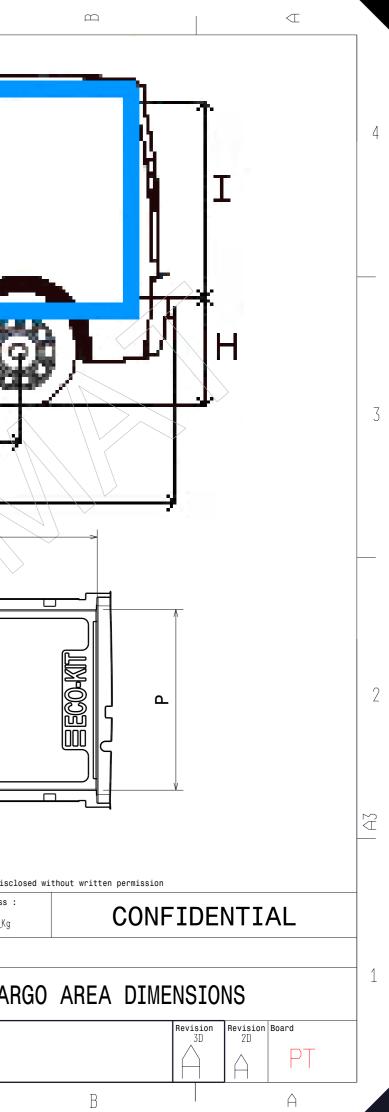

| VEHICLE BASE                   | L1H1 | L2H1  |  |  |
|--------------------------------|------|-------|--|--|
| WHEELBASE                      | 3000 | 31/22 |  |  |
| OVERALL LENGTH                 | 4805 | 5135  |  |  |
| CARGO VOLUME                   | 2,93 | 3,43  |  |  |
| FLOOR LENGTH (A)               | 1970 | 2300  |  |  |
| LENGTH BEFORE WHEEL ARCH (B)   | 890  | 1022  |  |  |
| SIDE-DOOR WIDTH (BOTTOM) (C)   | 760  | 760   |  |  |
| SIDE-DOOR WIDTH (TOP) (D)      | 790  | 790   |  |  |
| SIDE-DOOR WIDTH (MIDDLE) (E)   | 690  | 690   |  |  |
| SIDE-DOOR ENTRY HEIGHT (F)     | 1100 | 1100  |  |  |
| SIDE-DOOR SILL HEIGHT (G)      | 620  | 620   |  |  |
| REAR SILL HEIGHT (H)           | 660  | 660   |  |  |
| REAR DOOR ENTRY HEIGHT (I)     | 1080 | 1080  |  |  |
| INTERIOR HEIGHT (J)            | 1210 | 1210  |  |  |
| BREAK-POINT HEIGHT (K)         | 714  | 714   |  |  |
| WIDTH BETWEEN WHEEL ARCHES (L) | 1090 | 1090  |  |  |
| FRONT FLOOR WIDTH (M)          | 1265 | 1265  |  |  |
| WHEEL ARCH HEIGHT (N)          | 440  | 440   |  |  |
| INSIDE ROOF WIDTH (O)          | 1180 | 1180  |  |  |
| REAR-DOOR ENTRY WIDTH (P)      | 1090 | 1090  |  |  |