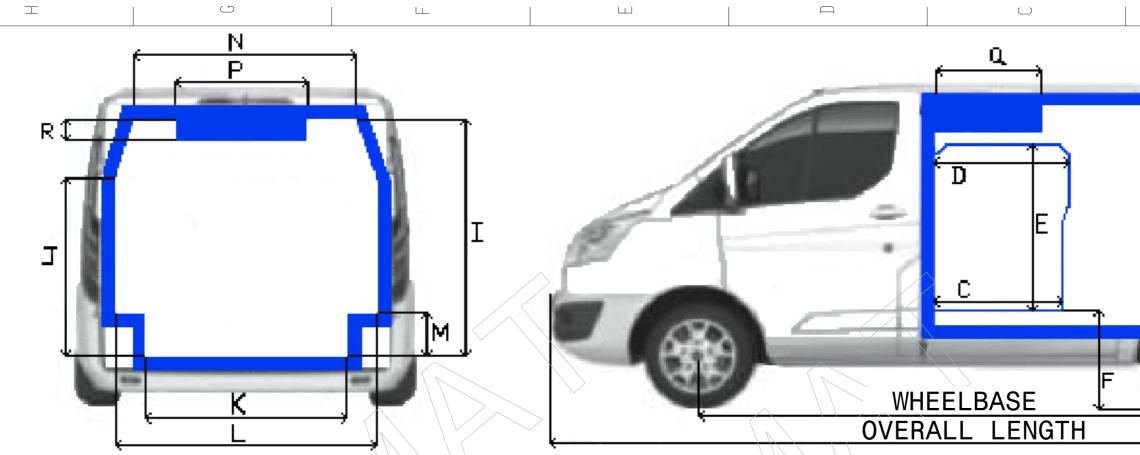

| VEHICLE BASE                   | CUSTOM<br>L1H1 | CUSTOM<br>L2H1 |
|--------------------------------|----------------|----------------|
| WHEELBASE                      | 2933           | 3300           |
| OVERALL LENGTH                 | 4972           | 5339           |
| CARGO VOLUME                   | 4,04           | 4,70           |
| FLOOR LENGTH (A)               | 2285           | 2650           |
| LENGTH BEFORE WHEEL ARCH (B)   | 1012           | 1379           |
| SIDE-DOOR WIDTH (BOTTOM) (C)   | 885            | 885            |
| SIDE-DOOR WIDTH (TOP) (D)      | 950            | 950            |
| SIDE-DOOR ENTRY HEIGHT (E)     | 1129           | 1129           |
| SIDE-DOOR SILL HEIGHT (F)      | 690            | 690            |
| REAR SILL HEIGHT (G)           | 640            | 640            |
| REAR-DOOR ENTRY HEIGHT (H)     | 1195           | 1195           |
| INTERIOR HEIGHT (I)            | 1266           | 1266           |
| BREAK-POINT HEIGHT (J)         | 927            | 927            |
| WIDTH BETWEEN WHEEL ARCHES (K) | 1241           | 1241           |
| FRONT FLOOR WIDTH (L)          | 1490           | 1490           |
| WHEEL ARCH HEIGHT (M)          | 350            | 350            |
| INSIDE ROOF WIDTH (N)          | 1259           | 1259           |
| REAR-DOOR ENTRY WIDTH (0)      | 1241           | 1241           |
| SEMI-RECESSED ROOF WIDTH (P)   | 1041           | 1041           |
| SEMI-RECESSED ROOF LENGTH (Q)  | 696            | 696            |
| SEMI-RECESSED ROOF HEIGHT (R)  | 135            | 135            |