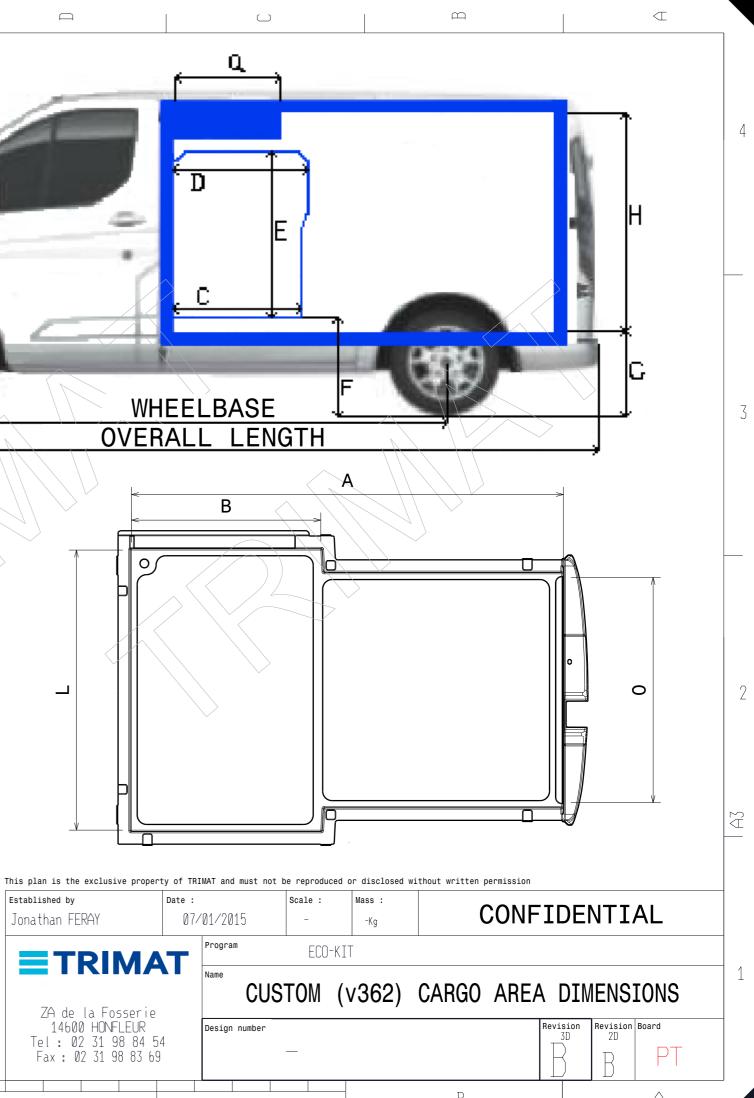

| VEHICLE BASE                   | CUSTOM<br>L1H1 | CUSTOM<br>L2H1 |
|--------------------------------|----------------|----------------|
| WHEELBASE                      | 2933           | 3300           |
| OVERALL LENGTH                 | 4972           | 5339           |
| CARGO VOLUME                   | 4,04           | 4,70           |
| FLOOR LENGTH (A)               | 2285           | 2650           |
| LENGTH BEFORE WHEEL ARCH (B)   | 1012           | 1379           |
| SIDE-DOOR WIDTH (BOTTOM) (C)   | 885            | 885            |
| SIDE-DOOR WIDTH (TOP) (D)      | 950            | 950            |
| SIDE-DOOR ENTRY HEIGHT (E)     | 1129           | 1129           |
| SIDE-DOOR SILL HEIGHT (F)      | 690            | 690            |
| REAR SILL HEIGHT (G)           | 640            | 640            |
| REAR-DOOR ENTRY HEIGHT (H)     | 1195           | 1195           |
| INTERIOR HEIGHT (I)            | 1266           | 1266           |
| BREAK-POINT HEIGHT (J)         | 927            | 927            |
| WIDTH BETWEEN WHEEL ARCHES (K) | 1241           | 1241           |
| FRONT FLOOR WIDTH (L)          | 1490           | 1490           |
| WHEEL ARCH HEIGHT (M)          | 350            | 350            |
| INSIDE ROOF WIDTH (N)          | 1259           | 1259           |
| REAR-DOOR ENTRY WIDTH (0)      | 1241           | 1241           |
| SEMI-RECESSED ROOF WIDTH (P)   | 1041           | 1041           |
| SEMI-RECESSED ROOF LENGTH (Q)  | 696            | 696            |
| SEMI-RECESSED ROOF HEIGHT (R)  | 135            | 135            |