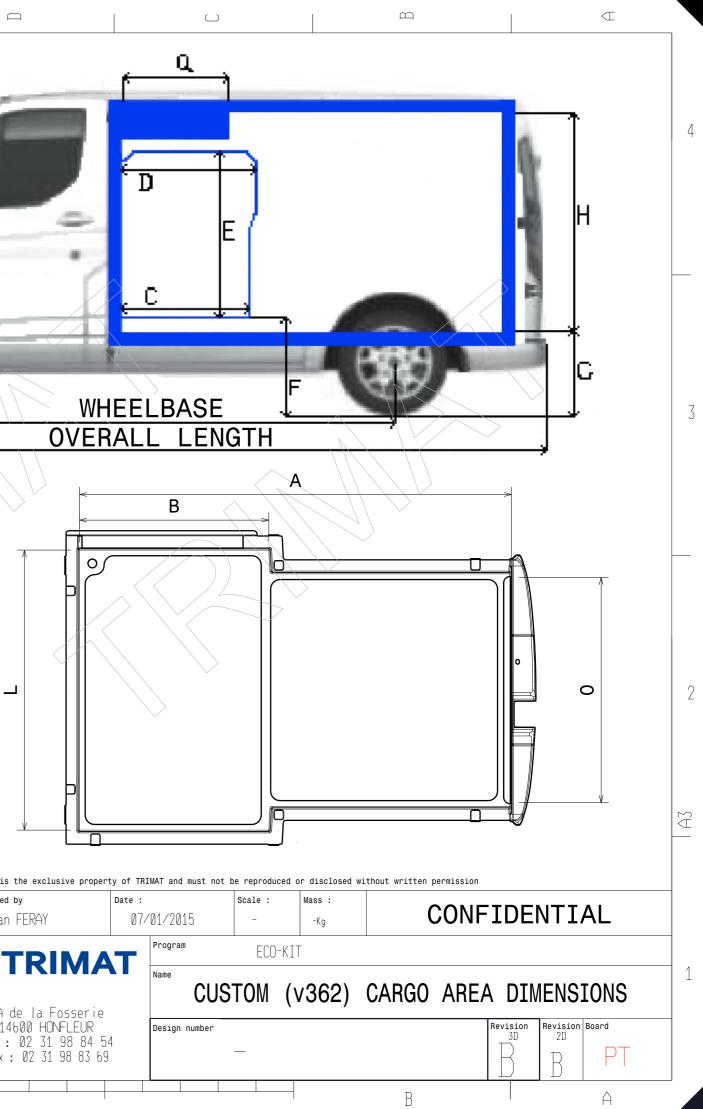

| VEHICLE BASE                   | CUSTOM<br>L1H1 | CUSTOM<br>L2H1 |
|--------------------------------|----------------|----------------|
| WHEELBASE                      | 2933           | 3300           |
| OVERALL LENGTH                 | 4972           | 5339           |
| CARGO VOLUME                   | 4,04           | 4,70           |
| FLOOR LENGTH (A)               | 2285           | 2650           |
| LENGTH BEFORE WHEEL ARCH (B)   | 1012           | 1379           |
| SIDE-DOOR WIDTH (BOTTOM) (C)   | 885            | 885            |
| SIDE-DOOR WIDTH (TOP) (D)      | 950            | 950            |
| SIDE-DOOR ENTRY HEIGHT (E)     | 1129           | 1129           |
| SIDE-DOOR SILL HEIGHT (F)      | 690            | 690            |
| REAR SILL HEIGHT (G)           | 640            | 640            |
| REAR-DOOR ENTRY HEIGHT (H)     | 1195           | 1195           |
| INTERIOR HEIGHT (I)            | 1266           | 1266           |
| BREAK-POINT HEIGHT (J)         | 927            | 927            |
| WIDTH BETWEEN WHEEL ARCHES (K) | 1241           | 1241           |
| FRONT FLOOR WIDTH (L)          | 1490           | 1490           |
| WHEEL ARCH HEIGHT (M)          | 350            | 350            |
| INSIDE ROOF WIDTH (N)          | 1259           | 1259           |
| REAR-DOOR ENTRY WIDTH (0)      | 1241           | 1241           |
| SEMI-RECESSED ROOF WIDTH (P)   | 1041           | 1041           |
| SEMI-RECESSED ROOF LENGTH (Q)  | 696            | 696            |
| SEMI-RECESSED ROOF HEIGHT (R)  | 135            | 135            |