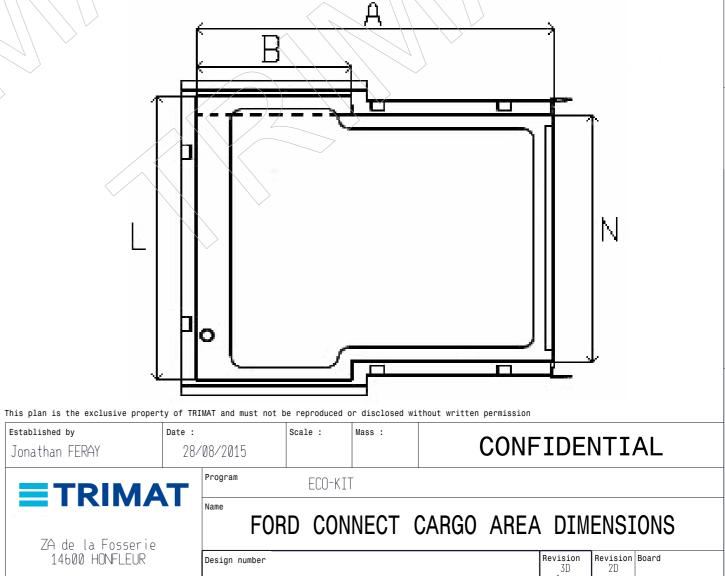

 $\bigcirc$ 

 $\Box$ 

Established by

Tel: 02 31 98 84 54 Fax: 02 31 98 83 69

Ш

| VEHICLE BASE                   | CONNECT<br>L1 | CONNECT<br>L2 |
|--------------------------------|---------------|---------------|
| WHEELBASE                      | 2662          | 3062          |
| OVERALL LENGTH                 | 4418          | 4818          |
| CARGO VOLUME (M3)              | 1,6           | 2,2           |
| FLOOR LENGTH (A)               | 1440          | 1840          |
| LENGTH BEFORE WHEEL ARCH (B)   | 380           | 765           |
| SIDE-DOOR WIDTH (BOTTOM) (C)   |               | 550           |
| SIDE-DOOR WIDTH (TOP) (D)      |               | 630           |
| SIDE-DOOR WIDTH (MIDDLE) (E)   |               | 480           |
| SIDE-DOOR ENTRY HEIGHT (F)     |               | 865           |
| SIDE-DOOR SILL HEIGHT (G)      |               | 700           |
| REAR SILL HEIGHT (H)           | 625           | 625           |
| REAR DOOR ENTRY HEIGHT (I)     | 955           | 955           |
| INTERIOR HEIGHT (J)            | 1025          | 1025          |
| WIDTH BETWEEN WHEEL ARCHES (K) | 1065          | 1065          |
| FRONT FLOOR WIDTH (L)          | 1140          | 1205          |
| INSIDE ROOF WIDTH (M)          | 1080          | 1080          |
| REAR-DOOR ENTRY WIDTH (N)      | 1065          | 1065          |