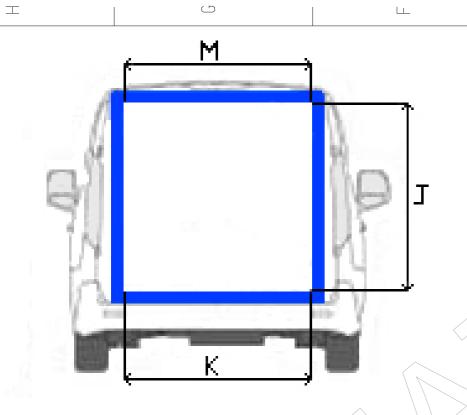

 $\bigcirc$ 

 $\Box$ 

Established by

Tel: 02 31 98 84 54 Fax: 02 31 98 83 69

Ш

| VEHICLE BASE                   | CONNECT<br>L1 | CONNECT<br>L2 |
|--------------------------------|---------------|---------------|
| WHEELBASE                      | 2662          | 3062          |
| OVERALL LENGTH                 | 4418          | 4818          |
| CARGO VOLUME (M3)              | 1,6           | 2,2           |
| FLOOR LENGTH (A)               | 1440          | 1840          |
| LENGTH BEFORE WHEEL ARCH (B)   | 380           | 765           |
| SIDE-DOOR WIDTH (BOTTOM) (C)   |               | 550           |
| SIDE-DOOR WIDTH (TOP) (D)      |               | 630           |
| SIDE-DOOR WIDTH (MIDDLE) (E)   |               | 480           |
| SIDE-DOOR ENTRY HEIGHT (F)     |               | 865           |
| SIDE-DOOR SILL HEIGHT (G)      |               | 700           |
| REAR SILL HEIGHT (H)           | 625           | 625           |
| REAR DOOR ENTRY HEIGHT (I)     | 955           | 955           |
| INTERIOR HEIGHT (J)            | 1025          | 1025          |
| WIDTH BETWEEN WHEEL ARCHES (K) | 1065          | 1065          |
| FRONT FLOOR WIDTH (L)          | 1140          | 1205          |
| INSIDE ROOF WIDTH (M)          | 1080          | 1080          |
| REAR-DOOR ENTRY WIDTH (N)      | 1065          | 1065          |