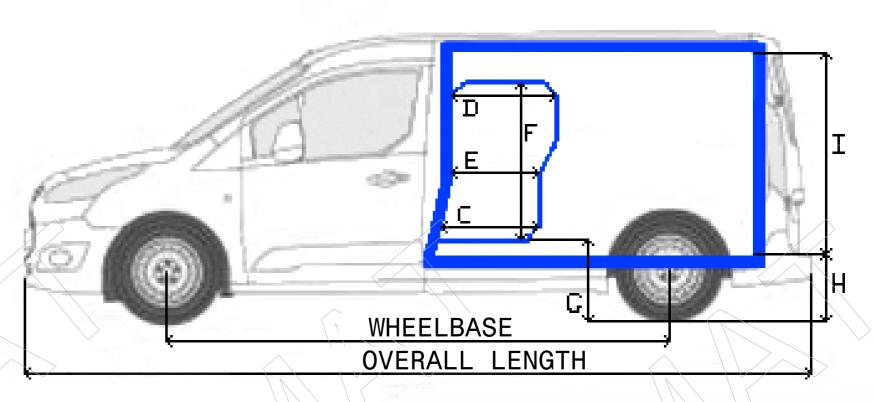

 $\bigcirc$ 

 $\Box$ 

Established by

Tel: 02 31 98 84 54 Fax: 02 31 98 83 69

Ш

| VEHICLE BASE                   | CONNECT<br>L1 | CONNECT<br>L2 |
|--------------------------------|---------------|---------------|
| WHEELBASE                      | 2662          | 3062          |
| OVERALL LENGTH                 | 4418          | 4818          |
| CARGO VOLUME (M3)              | 1,6           | 2,2           |
| FLOOR LENGTH (A)               | 1440          | 1840          |
| LENGTH BEFORE WHEEL ARCH (B)   | 380           | 765           |
| SIDE-DOOR WIDTH (BOTTOM) (C)   |               | 550           |
| SIDE-DOOR WIDTH (TOP) (D)      |               | 630           |
| SIDE-DOOR WIDTH (MIDDLE) (E)   |               | 480           |
| SIDE-DOOR ENTRY HEIGHT (F)     |               | 865           |
| SIDE-DOOR SILL HEIGHT (G)      |               | 700           |
| REAR SILL HEIGHT (H)           | 625           | 625           |
| REAR DOOR ENTRY HEIGHT (I)     | 955           | 955           |
| INTERIOR HEIGHT (J)            | 1025          | 1025          |
| WIDTH BETWEEN WHEEL ARCHES (K) | 1065          | 1065          |
| FRONT FLOOR WIDTH (L)          | 1140          | 1205          |
| INSIDE ROOF WIDTH (M)          | 1080          | 1080          |
| REAR-DOOR ENTRY WIDTH (N)      | 1065          | 1065          |